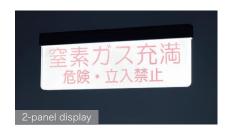

## Multi-lingual support (Displayable up to four languages\*)

The indications can be switched between Japanese, English and/or other languages. A combination of proprietary transparent display panels allows multi-lingual indications for the benefit of non-Japanese.

\* Additional display panels are required. (i.e. 3-panel and 4-panel, made-to-order)

#### **Specifications**

| Display panel         | 1 panel                                                                           | 2-panel                                                     |                                                                                                                                                    |
|-----------------------|-----------------------------------------------------------------------------------|-------------------------------------------------------------|----------------------------------------------------------------------------------------------------------------------------------------------------|
| Display contents      | DO NOT ENTER! EXTINIGUISHING<br>AGENT DISCHARGED                                  | 1st panel: DO NOT ENTER!<br>EXTINIGUISHING AGENT DISCHARGED | 2nd panel: One of the followings<br>English text, white background (strobe lighting)<br>Other languages (customized),<br>Fire warning (customized) |
| Text color            | Red                                                                               | 1st panel: Red 2nd panel: Red, white or green               |                                                                                                                                                    |
| Dimensions            | 294mm×105mm×14.5mm                                                                | 294mm×105mm×22.5mm                                          |                                                                                                                                                    |
| Weight                | Approx. 0.4kg                                                                     | Approx. 0.7kg                                               |                                                                                                                                                    |
| Materials / Model no. | Panel holder: Metal sheet, t = 1.0 Display panels: acrylic resin, t = 5, MMI type |                                                             |                                                                                                                                                    |