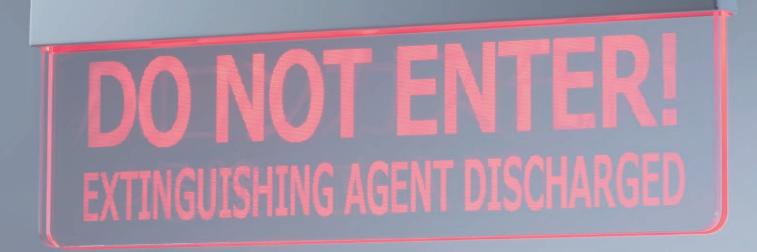

When it is ON, it provides a striking visual message to warn of dangers.

It can be switched between Japanese, English, and/or other languages.

#### **Specifications**

| Display panel         | 1 panel                                                                           | 2-panel                                                     |                                                                                                                                                    |
|-----------------------|-----------------------------------------------------------------------------------|-------------------------------------------------------------|----------------------------------------------------------------------------------------------------------------------------------------------------|
| Display contents      | DO NOT ENTER! EXTINIGUISHING<br>AGENT DISCHARGED                                  | 1st panel: DO NOT ENTER!<br>EXTINIGUISHING AGENT DISCHARGED | 2nd panel: One of the followings<br>English text, white background (strobe lighting)<br>Other languages (customized),<br>Fire warning (customized) |
| Text color            | Red                                                                               | 1st panel: Red 2nd panel: Red, white or green               |                                                                                                                                                    |
| Dimensions            | 294mm×105mm×14.5mm                                                                | 294mm×105mm×22.5mm                                          |                                                                                                                                                    |
| Weight                | Approx. 0.4kg                                                                     | Approx. 0.7kg                                               |                                                                                                                                                    |
| Materials / Model no. | Panel holder: Metal sheet, t = 1.0 Display panels: acrylic resin, t = 5, MMI type |                                                             |                                                                                                                                                    |