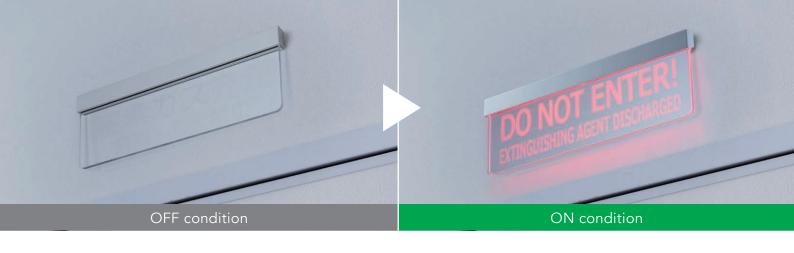

# Sophisticated design, innovative and visually effective

This is a new approach to discharge indicator designed to suit modern aesthetic sensibilities.

When it is OFF, it blends easily with its surroundings so that it is barely noticeable.

When it is ON, it provides a striking visual message to warn of dangers.

It can be switched between Japanese, English, and/or other languages.

### It is inconspicuous when not in use. It is noticeable when needed.

#### Stylish yet subtle and unobtrusive design

It is designed to not be noticed until needed. The fully transparent display panel blends seamlessly with the surrounding environment.