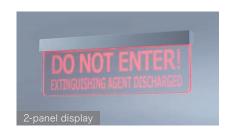

#### **Specifications**

| Display panel         | 1 panel                                                                           | 2-panel                                                     |                                                                                                                                                    |
|-----------------------|-----------------------------------------------------------------------------------|-------------------------------------------------------------|----------------------------------------------------------------------------------------------------------------------------------------------------|
| Display contents      | DO NOT ENTER! EXTINIGUISHING<br>AGENT DISCHARGED                                  | 1st panel: DO NOT ENTER!<br>EXTINIGUISHING AGENT DISCHARGED | 2nd panel: One of the followings<br>English text, white background (strobe lighting)<br>Other languages (customized),<br>Fire warning (customized) |
| Text color            | Red                                                                               | 1st panel: Red 2nd panel: Red, white or green               |                                                                                                                                                    |
| Dimensions            | 294mm×105mm×14.5mm                                                                | 294mm×105mm×22.5mm                                          |                                                                                                                                                    |
| Weight                | Approx. 0.4kg                                                                     | Approx. 0.7kg                                               |                                                                                                                                                    |
| Materials / Model no. | Panel holder: Metal sheet, t = 1.0 Display panels: acrylic resin, t = 5, MMI type |                                                             |                                                                                                                                                    |